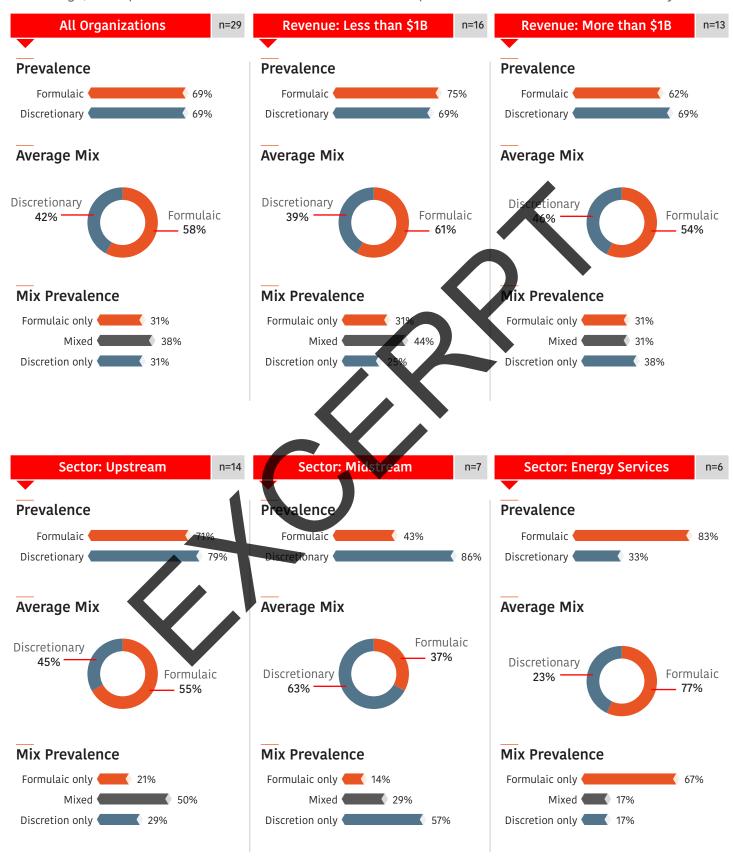

## Formulaic vs. Discretionary AIP

On average, what percent of the executives' annual incentive plan award is considered formulaic? On average, what percent of the executives' annual incentive plan award is considered discretionary?