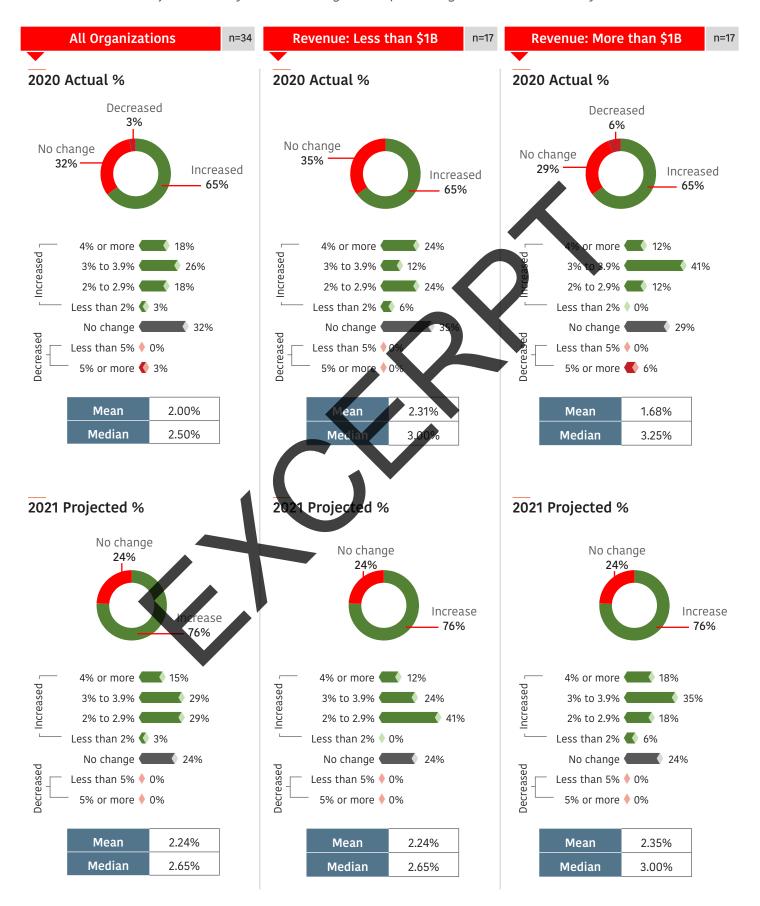

## 2020 Actual vs. 2021 Projected Base Salary Budget

Indicate the 2020 Actual salary increase budget as a percentage of total base salary. Indicate the 2021 Projected salary increase budget as a percentage of total base salary.