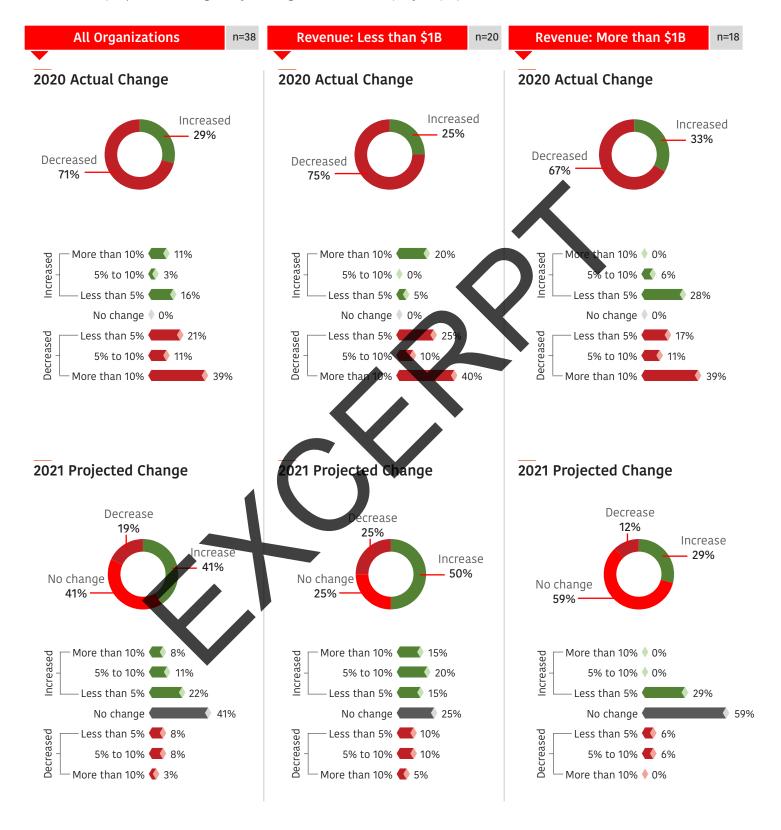

## 2020 Actual vs. 2021 Projected Headcount Change

What was the actual change in your organization's employee population from 2019 to 2020? What is the projected change in your organization's employee population from 2020 to 2021?